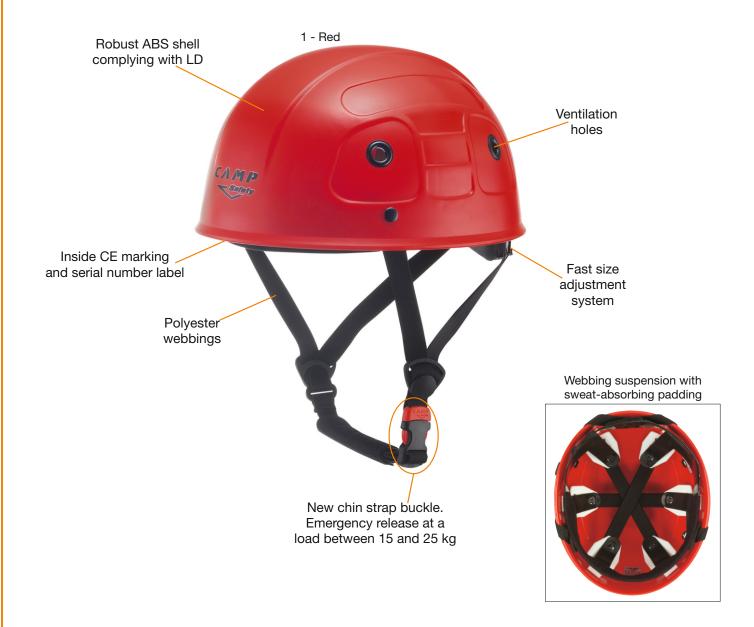

## 0211 SAFETY STAR

5

Our best selling safety helmet.

Lightweight, functional design features a robust ABS shell and comfortable webbing suspension with sweat-absorbing padding.

Simple sliding adjustment system on the back. Equipped with emergency release chin strap.

Available in 3 colors.

One size fits all.

2017 UPDATE: new chin strap buckle with emergency release at a load between 15 and 25 kg.

| Ref. | Product name Nombre del producto | Sizes<br>Talla | Weight<br>Peso |      | (€          | EAC |
|------|----------------------------------|----------------|----------------|------|-------------|-----|
|      | Hombre del producto              | cm             | g              | oz   | STANDARD    |     |
| 0211 | SAFETY STAR                      | 53-61 cm       | 460            | 16.2 | EN 397 + LD |     |