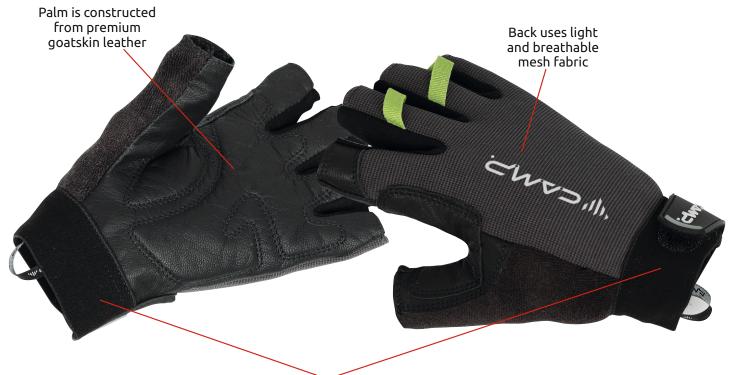

The palm is constructed from premium goatskin leather, the back uses light and breathable mesh fabric, the cuff is durable elastic with a velcro closure.

CEEN 388 certified for mechanical risks (protection values: abrasion 3, cutting 1, tearing 3, perforation 2). Available in 5 sizes: XS, S, M, L, XL.

Cuff is durable elastic with velcro closure.

| SIZE CHART                                                         | cm          | Alphabetical sizes | Numerical<br>sizes |  |  |  |  |  |  |
|--------------------------------------------------------------------|-------------|--------------------|--------------------|--|--|--|--|--|--|
|                                                                    | 5.0 - 5.8   | XXS                | 4                  |  |  |  |  |  |  |
|                                                                    | 5.8 - 6.5   | XS                 | 5                  |  |  |  |  |  |  |
| 0                                                                  | 6.5 - 7.5   | S                  | 6                  |  |  |  |  |  |  |
|                                                                    | 7.5 - 8.5   | M                  | 7                  |  |  |  |  |  |  |
|                                                                    | 8.5 - 9.8   | L                  | 8                  |  |  |  |  |  |  |
|                                                                    | 9.8 - 11.0  | XL                 | 9                  |  |  |  |  |  |  |
|                                                                    | 11.0 - 12.2 | XXL                | 10                 |  |  |  |  |  |  |
| <b>B</b>                                                           | 12.2 - 13.7 | XXXL               | 11                 |  |  |  |  |  |  |
| <b>Note:</b> measurements refer to hand size, not to product size. |             |                    |                    |  |  |  |  |  |  |