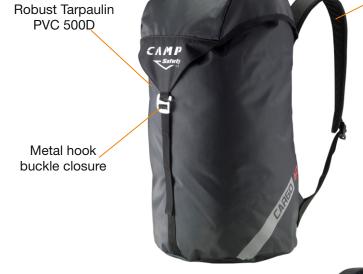

## 2785 CARGO 40

CAMP Safety M®

CONFINED

Top load 40 liter backpack constructed from robust Tarpaulin PVC 500D.

Top lid features inner zip pocket. Metal hook buckle closure with internal pull cord. Padded shoulder straps. Transparent label pocket.

Loops for fixing rope ends. Hauling handle for loads up to 50 kg.

GENERAL CONSTRUCTION TOWERS/INDUSTRY

ROOFS SELF RESCUE

40 L

EHE

Hauling handle. Loads up to 50 kg

Transparent label pocket

| Ref. | Product name<br>Nombre del producto   | Capacity<br>Capacidad | Weight<br>Peso |      | Dimension<br>Dimensiones | EAC |
|------|---------------------------------------|-----------------------|----------------|------|--------------------------|-----|
|      | , , , , , , , , , , , , , , , , , , , |                       | g              | oz   | cm                       |     |
| 2785 | CARGO 40                              | 40 L                  | 950            | 33.5 | ø32x55                   | •   |