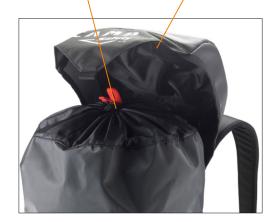

## 2785 CARGO 40

CAMP Safety M®

CONFINED

Top load 40 liter backpack constructed from robust Tarpaulin PVC 500D.

Top lid features inner zip pocket. Metal hook buckle closure with internal pull cord. Padded shoulder straps. Transparent label pocket.