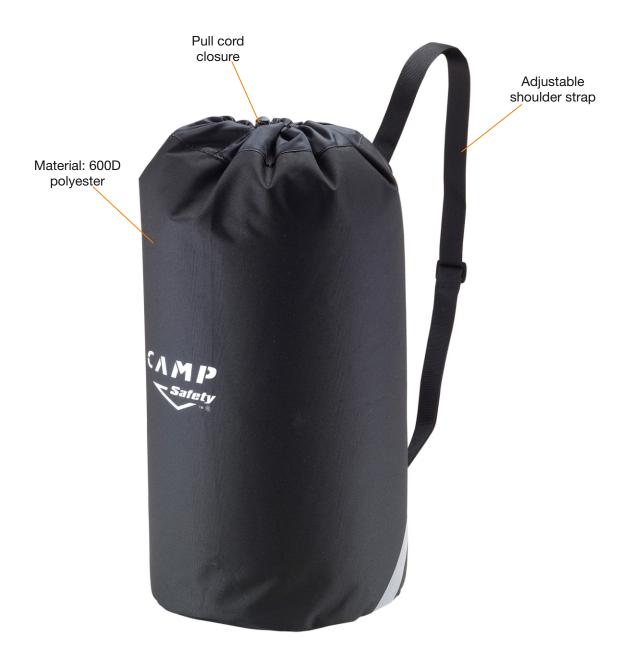

## 2782 CARRY 15

Lightweight 15 liter bag constructed from 600D polyester fabric. Designed to carry personal fall protection equipment (harness, helmet, lanyard). Pull cord closure. Adjustable shoulder strap.