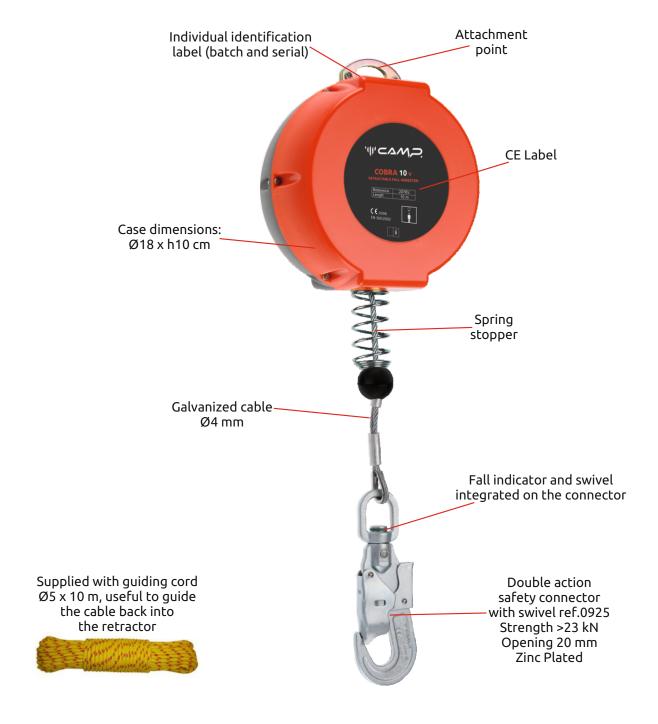

## **COBRA 10 V**

Ref. 2076V

ROOFS, CONSTRUCTION, CONFINED, TOWERS/INDUSTRY

Self-retracting fall arrester with a cable length of 10 m for vertical use only.

Galvanized steel cable with a breaking strength of 12 kN is protected by a durable ABS cover. Complete with auto-locking swivel connector and internal mechanical energy absorbing system.

| Ref.  | Product name<br>Nombre del producto | Weight<br>Peso |       | Working load Max<br>Carga de trabajo Max | C€     |
|-------|-------------------------------------|----------------|-------|------------------------------------------|--------|
|       |                                     | kg             | oz    | kg                                       | EN 360 |
| 2076V | COBRA 10 m V                        | 4.8            | 169.4 | 140                                      | •      |