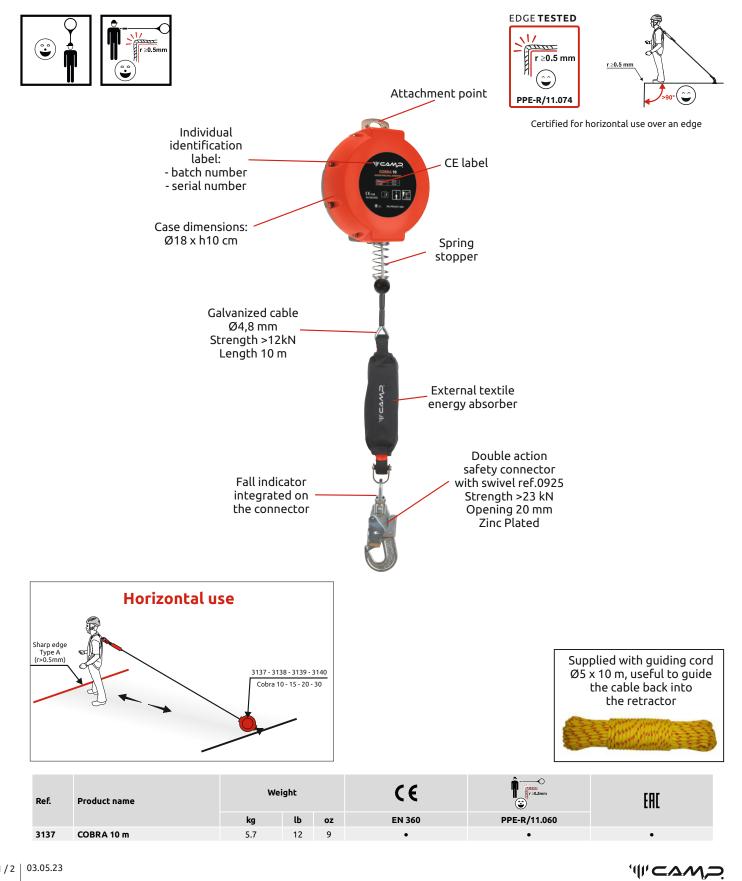

## **COBRA 10**

FALL ARRESTER

Ref. 3137

ROOFS, CONSTRUCTION, CONFINED, TOWERS/INDUSTRY

Self-retracting fall arrester with a cable length of 10 m. Also certified for horizontal/incline use with the additional external energy absorber. 4.8 mm galvanized steel cable with a breaking strength of 12 kN is protected by a durable ABS cover. Complete with auto-locking swivel connector and internal mechanical energy absorbing system.