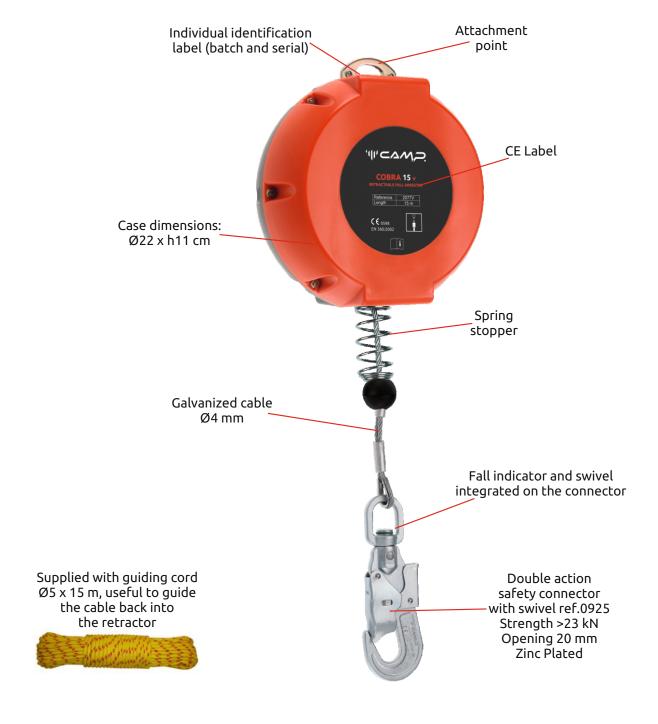

## **COBRA 15 V**

Ref. 2077V

ROOFS, CONSTRUCTION, CONFINED, TOWERS/INDUSTRY

Self-retracting fall arrester with a cable length of 15 m for vertical use only.

Galvanized steel cable with a breaking strength of 12 kN is protected by a durable ABS cover. Complete with auto-locking swivel connector and internal mechanical energy absorbing system.

| Ref.  | Product name<br>Nombre del producto | Weight<br>Peso |       | Working load Max<br>Carga de trabajo Max | C€     |
|-------|-------------------------------------|----------------|-------|------------------------------------------|--------|
|       |                                     | kg             | oz    | kg                                       | EN 360 |
| 2077V | COBRA 15 m V                        | 7.0            | 247.1 | 140                                      | •      |