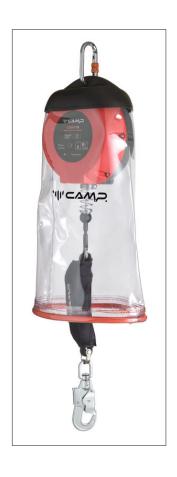

## COBRA 15

*fALL ARRESTER* 

Ref. 3138

ROOFS, CONSTRUCTION, CONFINED, TOWERS/INDUSTRY

Self-retracting fall arrester with a cable length of 15 m. Also certified for horizontal/incline use with the additional external energy absorber. 4.8 mm galvanized steel cable with a breaking strength of 12 kN is protected by a durable ABS cover. Complete with auto-locking swivel connector and internal mechanical energy absorbing system.

Fall indicator integrated on the connector

Horizontal use Sharp edge 3137 - 3138 - 3139 - 3140 Cobra 10 - 15 - 20 - 30

Certified for horizontal use over an edge

Double action safety connector with swivel ref.0925 Strength >23 kN Opening 20 mm Zinc Plated

| Ref. | Product name | Weight |    |    | C€     | r 20.5mm     | EAC |
|------|--------------|--------|----|----|--------|--------------|-----|
|      |              | kg     | lb | oz | EN 360 | PPE-R/11.060 |     |
| 3138 | COBRA 15 m   | 7.8    | 17 | 3  | •      | •            | •   |