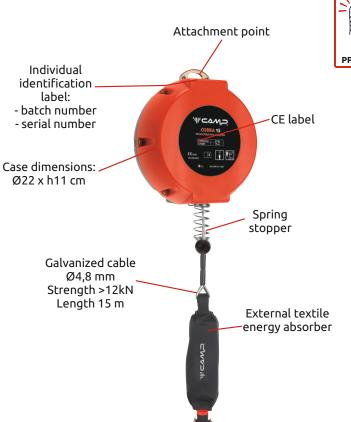

## COBRA 15

*fALL ARRESTER* 

Ref. 3138

ROOFS, CONSTRUCTION, CONFINED, TOWERS/INDUSTRY

Self-retracting fall arrester with a cable length of 15 m. Also certified for horizontal/incline use with the additional external energy absorber. 4.8 mm galvanized steel cable with a breaking strength of 12 kN is protected by a durable ABS cover. Complete with auto-locking swivel connector and internal mechanical energy absorbing system.