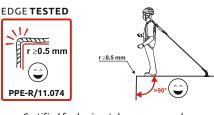

Fall indicator integrated on the connector

Horizontal use Sharp edge 3137 - 3138 - 3139 - 3140 Cobra 10 - 15 - 20 - 30

Certified for horizontal use over an edge

Double action safety connector with swivel ref.0925 Strength >23 kN Opening 20 mm Zinc Plated

| Ref. | Product name | Weight |    |    | C€     | r 20.5mm     | EAC |
|------|--------------|--------|----|----|--------|--------------|-----|
|      |              | kg     | lb | oz | EN 360 | PPE-R/11.060 |     |
| 3138 | COBRA 15 m   | 7.8    | 17 | 3  | •      | •            | •   |