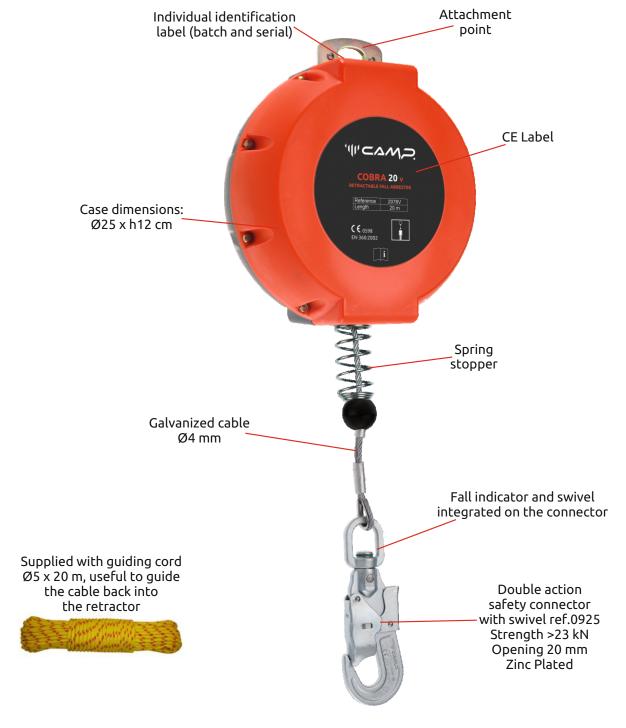

## **COBRA 20 V**

Ref. 2078V

ROOFS, CONSTRUCTION, CONFINED, TOWERS/INDUSTRY

Self-retracting fall arrester with a cable length of 20 m for vertical use only.

Galvanized steel cable with a breaking strength of 12 kN is protected by a durable ABS cover. Complete with auto-locking swivel connector and internal mechanical energy absorbing system.

| Ref.  | Product name<br>Nombre del producto | Weight<br>Peso |       | Working load Max<br>Carga de trabajo Max | C€     |
|-------|-------------------------------------|----------------|-------|------------------------------------------|--------|
|       |                                     | kg             | oz    | kg                                       | EN 360 |
| 2078V | COBRA 20 m V                        | 9.0            | 317.7 | 140                                      | •      |