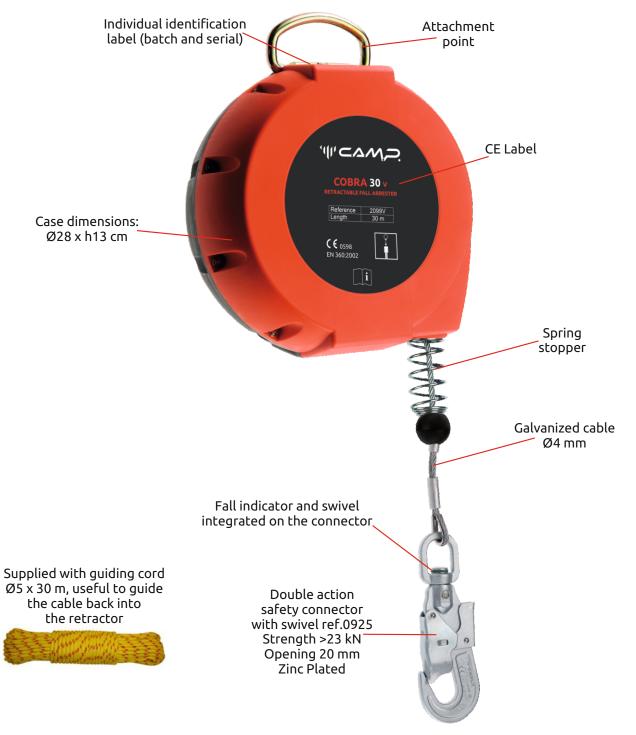

## COBRA 30 V

Ref. 2099V

ROOFS, CONSTRUCTION, CONFINED, TOWERS/INDUSTRY

Self-retracting fall arrester with a cable length of 30 m for vertical use only.

Galvanized steel cable with a breaking strength of 12 kN is protected by a durable ABS cover. Complete with auto-locking swivel connector and internal mechanical energy absorbing system.

| Ref.  | Product name<br>Nombre del producto | Weight<br>Peso |       | Working load Max<br>Carga de trabajo Max | C€     |
|-------|-------------------------------------|----------------|-------|------------------------------------------|--------|
|       |                                     | kg             | oz    | kg                                       | EN 360 |
| 2099V | COBRA 30 m V                        | 12.5           | 441.3 | 140                                      | •      |