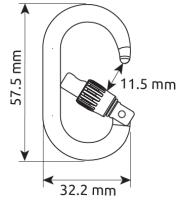

Constructed from 7075 aluminum alloy to ensure the strength rating of 4 kN. Available in 5 colors.

WARNING: the Ekto Lock must never be used as a life safety carabiner.

34/10 Red

**347102** Light Blue

**3471(** Black

Green

**347105** Yellow

RACK PACK EKTO LOCK **3513** Rack pack of 5 color differentiated Ekto Lock accessory carabiners

| Ref. | Product name<br>Nombre del producto | Weight<br>Peso |     | Ô  |
|------|-------------------------------------|----------------|-----|----|
|      |                                     | 9              | oz  | kN |
| 3471 | EKTO LOCK                           | 11             | 0.4 | 4  |