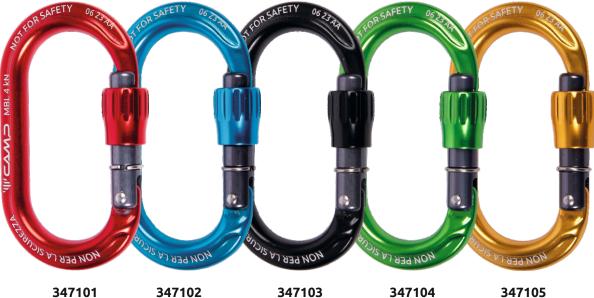

Constructed from 7075 aluminum alloy to ensure the strength rating of 4 kN. Available in 5 colors.

WARNING: the Ekto Lock must never be used as a life safety carabiner.

34/10 Red

**347102** Light Blue

**3471(** Black

Green

**347105** Yellow

RACK PACK EKTO LOCK **3513** Rack pack of 5 color differentiated Ekto Lock accessory carabiners

| Ref. | Product name<br>Nombre del producto | Weight<br>Peso |     | Ô  |
|------|-------------------------------------|----------------|-----|----|
|      |                                     | 9              | oz  | kN |
| 3471 | EKTO LOCK                           | 11             | 0.4 | 4  |