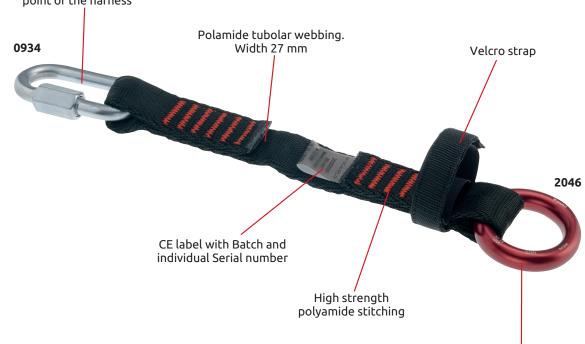

## **EXTENSION LANYARD**

WEBBING

Ref. 203003F

CONSTRUCTION, ROOFS, TOWERS/INDUSTRY

Webbing lanyard to create an extension of the dorsal attachment point of a full body harness. This allows the attachment point to be shifted from the back to the shoulder for easier access. Can be attached to any full body harness using the steel quick link and velcro strap.

Ref. 203003F + 0934 + 2046 30 cm

OVAL QUICK LINK STEEL Ref.0934 Oval quick links made of zinc plated carbon steel. 8 mm diameter. To be attached to dorsal attachment point of the harness

ACCESS RING Ref.2046 Aluminum alloy connection ring. Diameter: Int.34 mm - Ext.54 mm