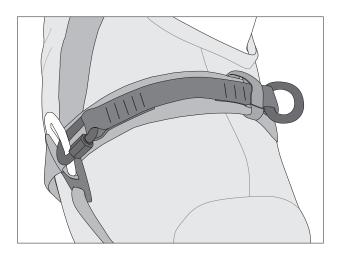

## **EXTENSION LANYARD**

WEBBING

Ref. 203003F

CONSTRUCTION, ROOFS, TOWERS/INDUSTRY

Webbing lanyard to create an extension of the dorsal attachment point of a full body harness. This allows the attachment point to be shifted from the back to the shoulder for easier access. Can be attached to any full body harness using the steel quick link and velcro strap.