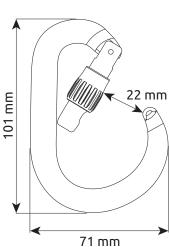

| Ref. | Product name | Weight |     | $\Diamond$ | ¢  | <b>(</b> ) | ₩ <sup>mm</sup> | mm <b>O</b> | Ö  | C        | €      | EAC |
|------|--------------|--------|-----|------------|----|------------|-----------------|-------------|----|----------|--------|-----|
|      |              | g      | oz  | kN         | kN | kN         | mm              | mm          | mm | EN 12275 | EN 362 |     |
| 2927 | NIMBUS LOCK  | 69     | 2.4 | 21         | 9  | 6          | 22              | 101         | 71 | Н        | В      |     |