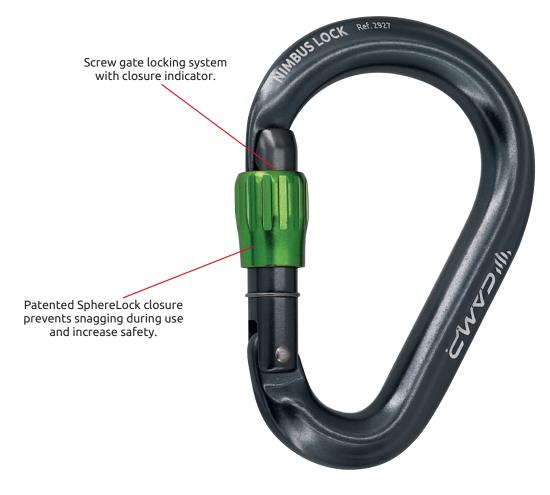

## **NIMBUS LOCK**

PAT. PEND. CARABINER

Ref. 2927

ROPE ACCESS, TREE CLIMBING, SELF RESCUE

A compact aluminum alloy carabiner with a large gate opening thanks to the circular symmetrical body. SphereLock closure prevents snagging during use and increases safety. Screw gate locking system with closure indicator.