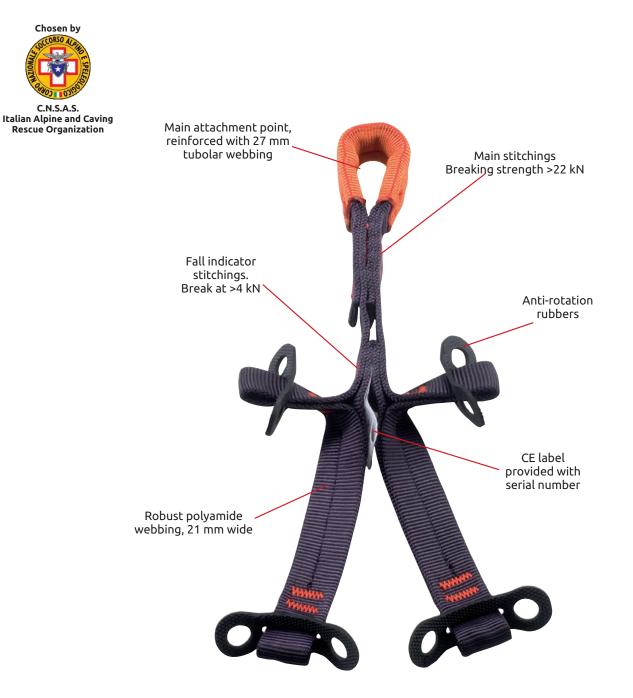

## **OMINO HELI**

WEBBING

Ref. 214201 TEAM RESCUE

A flexible webbing multi-anchor point designed for winch operations during helicopter rescues. Allows for the creation of a four point anchor from a single attachment point. Constructed from 21 mm polyamide webbing. Breaking load: 22 kN. Working load limit: 300 kg. Shock indicator: breakage of secondary stitching at 4 kN.

| Ref.   | Product name | Weight |     | Strength | Working load Max | CE     |
|--------|--------------|--------|-----|----------|------------------|--------|
|        |              | g      | oz  | kN       | kg               | EN 354 |
| 214201 | OMINO HELI   | 60     | 2.1 | 22       | 300              | •      |