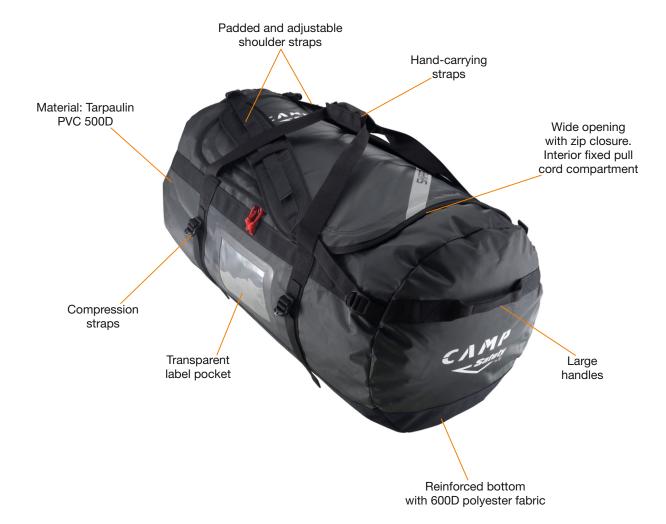

## 2791 SHIPPER 90

CAMP Safety M®

90 liter duffle bag constructed from Tarpaulin PVC 500D that is perfect for hauling a lot of equipment to and from the work site.

Reinforced bottom with 600D polyester fabric. Can be carried as a shoulder bag or as a backpack with extra padding in the top flap for increased comfort.

External zip pocket. Interior fixed pull cord compartment. Transparent label pocket.

GENERAL

90 L

EHE TP TC 019/2011

| Ref. | Product name<br>Nombre del producto | Capacity<br>Capacidad | Weight<br>Peso |    | Dimension<br>Dimensiones | EAC |
|------|-------------------------------------|-----------------------|----------------|----|--------------------------|-----|
|      |                                     | ·                     | g              | oz | cm                       |     |
| 2791 | SHIPPER 90                          | 90 L                  | 2050           | 72 | ø40x70                   | •   |