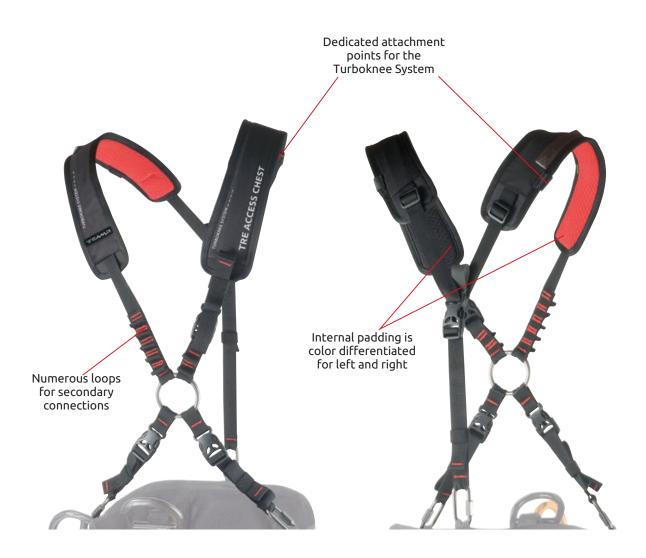

## TREE ACCES SRT CHEST

CHEST HARNESS

Ref. 3126 TREE CLIMBING

A top-level accessory chest harness designed to deliver maximum efficiency and performance for SRT maneuvers.

Designed to integrate seamlessly with Tree Access ST and 2021 version of the Tree Access Evo harness. It can also be rigged to other harnesses. Dedicated attachment points for the Turboknee System.

Numerous loops for secondary connections. Provides additional support and load dispersal when used in combination with a sit harness. Padded shoulders for all day comfort.

Padding is color differentiated for left and right.