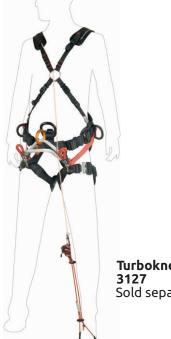

## TREE ACCESS EVO + TREE ACCESS SRT CHEST

**Turboknee System 3127** Sold separately