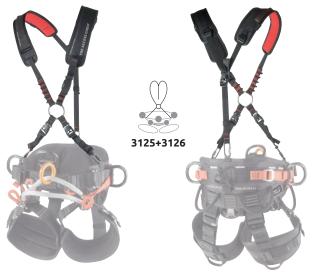

for secondary connections. Provides additional support and load dispersal when used in combination with a sit harness. Padded shoulders for all day comfort.

Padding is color differentiated for left and right.

WARNING: The Tree Access SRT Chest is a climbing aid/accessory harness, it must never be used to for life support or safety functions.



| Ref. | . Product name        | Size     | Weight |     | Height cm |
|------|-----------------------|----------|--------|-----|-----------|
|      |                       |          | g      | oz  | D (cm)    |
| 312  | TREE ACCESS SRT CHEST | One size | 265    | 9.4 | 55-85     |

NFC - HF RFID PAT. PEND.



## **TREE ACCES SRT CHEST**

CHEST HARNESS

NFC - HF RFID PAT. PEND.

Ref. 3126 TREE CLIMBING

## TREE ACCESS ST + TREE ACCESS SRT CHEST



## TREE ACCESS EVO + TREE ACCESS SRT CHEST





**Turboknee System 3127** Sold separately