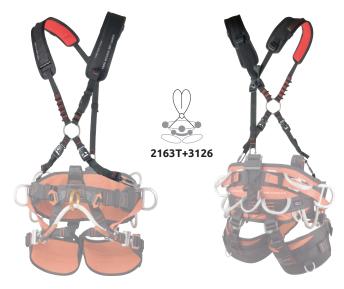

## TREE ACCESS EVO + TREE ACCESS SRT CHEST

**Turboknee System 3127** Sold separately